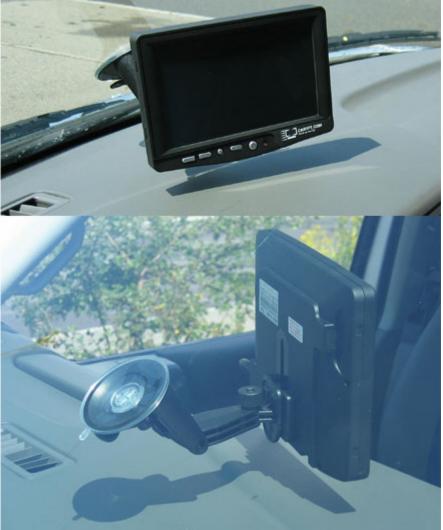

This rugged mounting unit enables a secure and consistent fixation of all TFT-Displays with metal-bar on almost any surface. The mounting unit can be adjusted stepless at 2 axis. The high-class working of the unit also allows the mounting of very heavy devices like for example TFT displays with up to 12 inches screen size or UMPCs.

- Particularly suitable for mounting at windows

- Suitable for touchscreen displays
- Suction happens comfortably by using a lever

14.95 EUR incl. 19% VAT, plus <u>shipping</u>

• Heavy-Duty !

- Holds up to 27 kg !

- Max. metal bar opening width : 7,25mm

- Scope of supply: Suction mounting unit
- Clearing tissue for preparation of surfaces (not needed on windows or other plain surfaces)